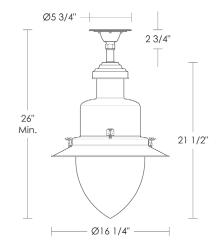

## **Wharf Light**

UA0618 HL

\$1,590 Polished Brass

\$1,790 Green Patina, Brown Patina

\$1,890 Antique Brass

Statuary Brown [gloss or matte] Statuary Black [gloss or matte]

\$2,090 Polished Nickel, Satin Nickel, Light Pewter

Polished Chrome

Black Nickel [gloss or matte]

Powder Coated Colors - Call for pricing

\*

Hanging lights are custom fixtures

and not returnable

Note: Our metals are living finishes;

they will change over time

and will never rust

Medium Base

 $8.5w\ LED \times 1$  (75w equivalent)

Listed for use in

DAMP environments

Hang straight

industrial standard

Option: Please specify overall drop.

Note: For exterior use, install fixture under overhang.

Do not expose to driving rain.

\$395 Replacement Shade

UA5594 RG