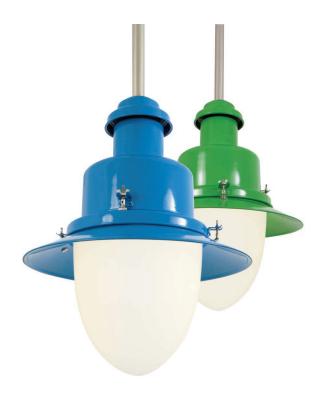

## **Wharf Light**

UA0618 HL

\$1,590 Polished Brass

\$1,790 Green Patina, Brown Patina

\$1,890 Antique Brass

Statuary Brown [gloss or matte] Statuary Black [gloss or matte]

\$2,090 Polished Nickel, Satin Nickel, Light Pewter

Polished Chrome

Black Nickel [gloss or matte]

Powder Coated Colors - Call for pricing

\*

Hanging lights are custom fixtures

and not returnable

Note: Our metals are living finishes;

they will change over time

and will never rust

Medium Base

 $8.5w\ LED \times 1$  (75w equivalent)

Listed for use in

DAMP environments

Hang straight

industrial standard

Option: Please specify overall drop.

Note: For exterior use, install fixture under overhang.

Do not expose to driving rain.

\$395 Replacement Shade

UA5594 RG