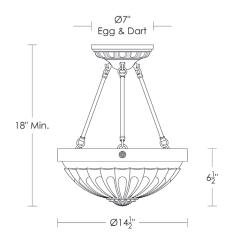

## Volterra

UA0644 HL

\$4,600 Polished Brass

\$4,960 Green Patina, Brown Patina

\$5,250 Antique Brass

Statuary Brown [gloss or matte] Statuary Black [gloss or matte]

\$5,500 Polished Nickel, Satin Nickel, Light Pewter

Polished Chrome

Black Nickel [gloss or matte]

Powder Coated Colors - Call for pricing

\*

Hanging lights are custom fixtures

and not returnable

Note: Our metals are living finishes;

they will change over time

and will never rust

 $LED \times 3$ 

Candelabra Base

Listed for use in DRY environments

Options: Please specify overall drop.

Alabaster Shade available in white or champagne. Please specify.

Notes: Hues & veining may vary.

Moving bulbs closer than 1" to alabaster will cause surface burns.

\$4,500 Replacement

Decorative Alabaster Carved Bowl

UA5770-RA