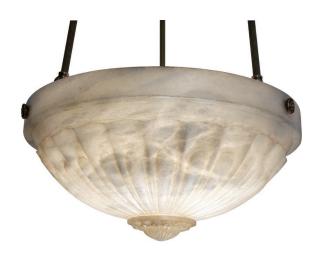

## Volterra

UA0644 HL

\$4,600 Polished Brass

\$4,960 Green Patina, Brown Patina

\$5,250 Antique Brass

Statuary Brown [gloss or matte] Statuary Black [gloss or matte]

\$5,500 Polished Nickel, Satin Nickel, Light Pewter

Polished Chrome

Black Nickel [gloss or matte]

Powder Coated Colors - Call for pricing

\*

Hanging lights are custom fixtures

and not returnable

Note: Our metals are living finishes;

they will change over time

and will never rust

 $LED \times 3$ 

Candelabra Base

Listed for use in DRY environments

Options: Please specify overall drop.

Alabaster Shade available in white or champagne. Please specify.

Notes: Hues & veining may vary.

Moving bulbs closer than 1" to alabaster will cause surface burns.

\$4,500 Replacement

Decorative Alabaster Carved Bowl

UA5770-RA