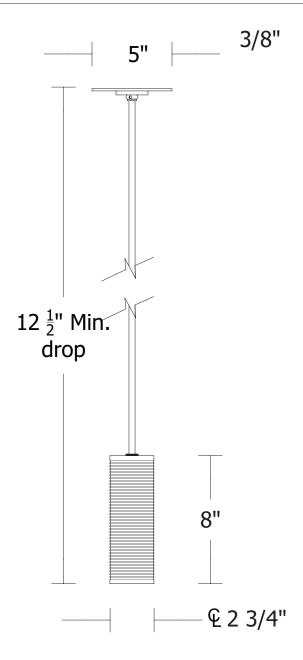

60 watt equivalent Medium Base 35° flood 470 lumens

Listed for use in DAMP environments

Option: Please specify overall drop.

Notes: Dimmable.

Install fixture under overhang. Do not expose to driving rain.

UAC PENDANT DOWNLIGHT 1 OF 2

UAC PENDANT DOWNLIGHT 2 OF 2