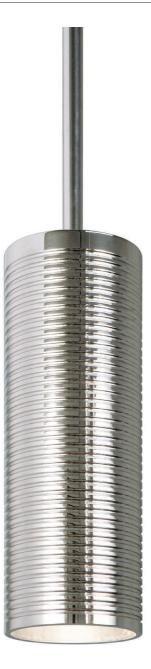

## **UAC Pendant Downlight**

UA0662-1 HL

- \$1,350 Polished Brass
- \$1,845 Green Patina, Brown Patina
- \$1,900 Antique Brass Statuary Brown [gloss or matte] Statuary Black [gloss or matte]
- \$2,075 Polished Chrome, Polished Nickel Satin Nickel, Light Pewter Black Nickel [gloss or matte]

60 watt equivalent Medium Base 35° flood 470 lumens

Listed for use in DAMP environments

Option: Please specify overall drop.

Notes: Dimmable.

Install fixture under overhang. Do not expose to driving rain.

UAC PENDANT DOWNLIGHT 1 OF 2

UAC PENDANT DOWNLIGHT 2 OF 2