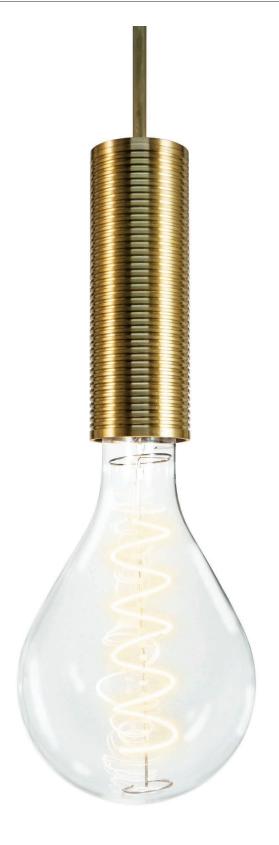

## **UAC III Pendant**

UA0659 HL

\$1,550 Polished Brass

\$2,025 Green Patina, Brown Patina

\$2,150 Antique Brass, Polished Nickel Satin Nickel, Light Pewter Statuary Brown [gloss or matte] Statuary Black [gloss or matte]

Medium Base
PS52 giant pear shaped bulb
4W LED
60 watt equivalent
2200K

(آل

Listed for use in DAMP environments

Notes: Price includes the light bulb.

Install fixture under overhang. Do not expose to driving rain.