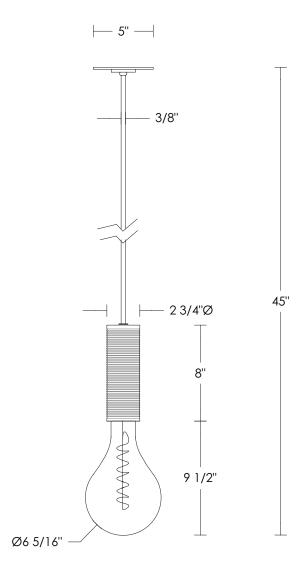

## **UAC III Pendant**

UA0659 HL

\$1,550 Polished Brass

\$2,025 Green Patina, Brown Patina

\$2,150 Antique Brass, Polished Nickel Satin Nickel, Light Pewter Statuary Brown [gloss or matte] Statuary Black [gloss or matte]

Medium Base
PS52 giant pear shaped bulb
4W LED
60 watt equivalent
2200K

(آل

Listed for use in DAMP environments

Notes: Price includes the light bulb.

Install fixture under overhang. Do not expose to driving rain.