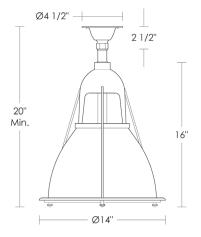

Listed for use in DRY environments

Hang straight plain canopy standard

\$1,115

Installation instructions available online for download

- Option: Please specify overall drop.
- \$525 Replacement Prismatic Glass Shade UA5580 RG