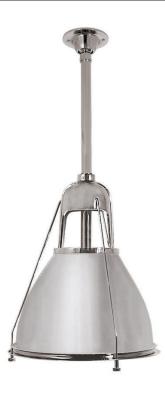

## Single Prismatic Industrial [Covered]

UA0609-C HL

- \$3,450 Polished Brass
- \$3,625 Green Patina, Brown Patina

\$3,725 Antique Brass Statuary Brown [gloss or matte] Statuary Black [gloss or matte]

\$3,925 Polished Nickel, Satin Nickel, Light Pewter Polished Chrome Black Nickel [gloss or matte]

Powder Coated Colors - Call for pricing

- Hanging lights are custom fixtures and not returnable
- Note: Our metals are living finishes; they will change over time and will never rust

Medium Base  $10w \text{ LED} \times 1$  (100w equivalent)

Listed for use in DRY environments

Hang straight plain canopy standard

\$1,115

Installation instructions available online for download

- Option: Please specify overall drop.
- \$525 Replacement Prismatic Glass Shade UA5580 RG