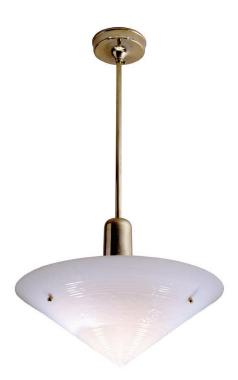

## Scribner with Rings [Pendant] UA0589-P HL

A0303-I IIL

- \$990 Polished Brass
- \$1,190 Green Patina, Brown Patina
- \$1,290 Antique Brass Statuary Brown [gloss or matte] Statuary Black [gloss or matte]
- \$1,390 Polished Nickel, Satin Nickel, Light Pewter Polished Chrome Black Nickel [gloss or matte]

Note: Consider using an LED.

Listed for use in DRY environments

Option: Please specify overall drop

\$690 Replacement Opal Shade with Rings UA5529 RG

Related Items: Scribnerw/ Rings [Chain]UA0589-C HLw/ Oak Leaves [Chain]UA0590-C HLw/ Oak Leaves [Fancy Pendant]UA0589-FP HL