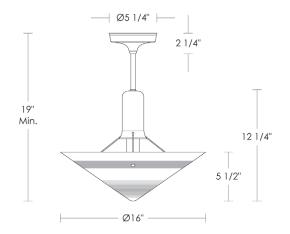

Note: Consider using an LED.

Listed for use in DRY environments

Option: Please specify overall drop

\$690 Replacement Opal Shade with Rings UA5529 RG

Related Items: Scribnerw/ Rings [Chain]UA0589-C HLw/ Oak Leaves [Chain]UA0590-C HLw/ Oak Leaves [Fancy Pendant]UA0589-FP HL