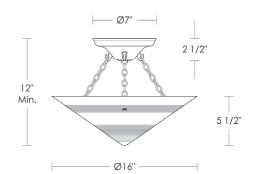

and will never rust

Medium Base  $100w \times 1$ 

Note: Consider using an LED.

(ال

Listed for use in DRY environments

Option: Please specify overall drop

\$690 Replacement Opal Shade with Rings

UA5529 RG