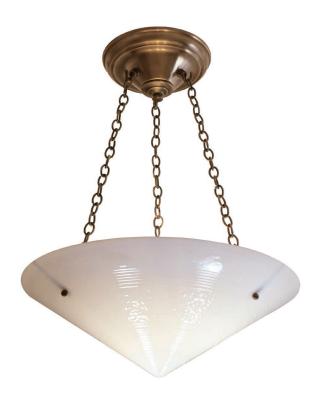

## Scribner with Rings [Chain]

UA0589-C HL

\$990 Polished Brass

\$1,190 Green Patina, Brown Patina

\$1,290 Antique Brassl

Statuary Brown [gloss or matte] Statuary Black [gloss or matte]

\$1,390 Polished Nicke, Polished Chrome

Related Items: Scribner

w/ Rings [Pendant] UA0589-P HL w/ Oak Leaves [Chain] UA0590-C HL w/ Oak Leaves [Fancy Pendant] UA0589-FP HL