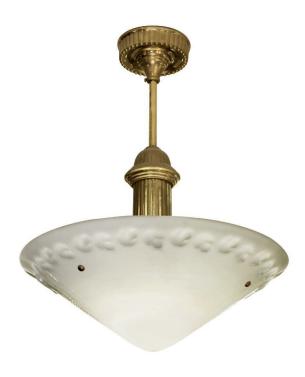

## Scribner with Oak Leaves [Fancy Pendant]

UA0590-FP HL

\$1,390 Polished Brass

\$1,490 Green Patina, Brown Patina

\$1,590 Antique Brass

Statuary Brown [gloss or matte] Statuary Black [gloss or matte]

\$1,690 Polished Nickel, Satin Nickel, Light Pewter

and will never rust

Medium Base  $100w \times 1$ 

Note: Consider using an LED.

Listed for use in DRY environments

Option: Please specify overall drop

\$690 Replacement Opal Shade with Oak Leaves

UA5530 RG

Related Items: Scribner