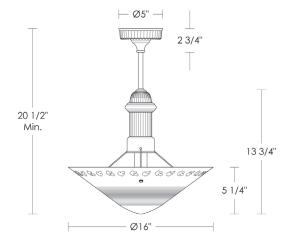

## Scribner with Oak Leaves [Fancy Pendant]

UA0590-FP HL

\$1,390 Polished Brass

\$1,490 Green Patina, Brown Patina

\$1,590 Antique Brass

Statuary Brown [gloss or matte] Statuary Black [gloss or matte]

\$1,690 Polished Nickel, Satin Nickel, Light Pewter

and will never rust

Medium Base  $100w \times 1$ 

Note: Consider using an LED.

Listed for use in DRY environments

Option: Please specify overall drop

\$690 Replacement Opal Shade with Oak Leaves

UA5530 RG

Related Items: Scribner