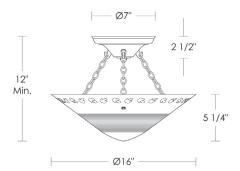

## Scribner with Oak Leaves [Chain]

UA0590-C HL

- \$990 Polished Brass
- \$1,190 Green Patina, Brown Patina
- \$1,290 Antique Brass Statuary Brown [gloss or matte] Statuary Black [gloss or matte]
- \$1,390 Polished Nickel, Satin Nickel, Light Pewter Polished Chrome Black Nickel [gloss or matte]

Note: Consider using an LED.

Listed for use in DRY environments

Option: Please specify overall drop.

\$690 Replacement Opal Shade with Oak Leaves UA5530 RG

Related Items: Scribnerw/ Oak Leaves [Fancy Pendant]UA0590-FP HLw/ Rings [Pendant]UA0589-P HLw/ Rings [Chain]UA0589-C HL