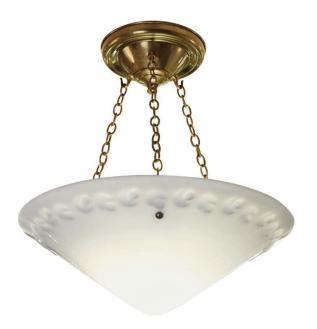

## Scribner with Oak Leaves [Chain]

UA0590-C HL

- \$990 Polished Brass
- \$1,190 Green Patina, Brown Patina
- \$1,290 Antique Brass Statuary Brown [gloss or matte] Statuary Black [gloss or matte]
- \$1,390 Polished Nickel, Satin Nickel, Light Pewter Polished Chrome Black Nickel [gloss or matte]

Note: Consider using an LED.

Listed for use in DRY environments

Option: Please specify overall drop.

\$690 Replacement Opal Shade with Oak Leaves UA5530 RG

Related Items: Scribnerw/ Oak Leaves [Fancy Pendant]UA0590-FP HLw/ Rings [Pendant]UA0589-P HLw/ Rings [Chain]UA0589-C HL