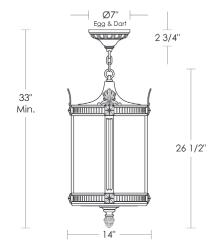

and will never rust

Medium Base

 $8.5 \text{w LED} \times 3 (75 \text{w equivalent})$ 

Listed for use in DAMP environments

Options: Please specify overall drop.

Curved glass shade available in opal and frosted. Please specify.

Notes: 40 lbs.

Install fixture under overhang. Do not expose to driving rain.

Replacement Glass

\$850 Opal Cylinder UA5524-ORG \$150 Opal Bottom Lens UA5524-B-ORG

Related Item

Saratoga [Large] UA0579-L HL