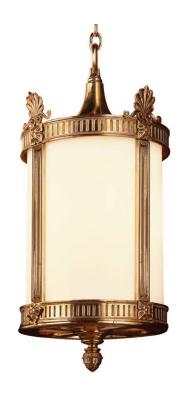

## Saratoga [Small]

UA0579-S HL

\$6,500 Polished Brass

\$6,750 Green Patina, Brown Patina

\$6,950 Antique Brass

Statuary Brown [gloss or matte] Statuary Black [gloss or matte]

\$7,150 Polished Nickel, Satin Nickel, Light Pewter

and will never rust

Medium Base

 $8.5 \text{w LED} \times 3 (75 \text{w equivalent})$ 

Listed for use in DAMP environments

Options: Please specify overall drop.

Curved glass shade available in opal and frosted. Please specify.

Notes: 40 lbs.

Install fixture under overhang. Do not expose to driving rain.

Replacement Glass

\$850 Opal Cylinder UA5524-ORG \$150 Opal Bottom Lens UA5524-B-ORG

Related Item

Saratoga [Large] UA0579-L HL