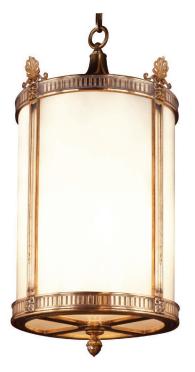

## Saratoga [Large]

UA0579-L HL

- \$8,475 Polished Brass
- \$8,775 Green Patina, Brown Patina
- \$8,890 Antique Brass Statuary Brown [gloss or matte] Statuary Black [gloss or matte]
- \$8,975 Polished Nickel, Satin Nickel, Light Pewter
  Polished Chrome
  Black Nickel [gloss or matte]

Listed for use in DRY environments

Note: 70 lbs.

Options: Please specify overall drop.

Curved glass shade available in opal and frosted. Please specify.

|         | Replacement Large Saratoga Glass |              |
|---------|----------------------------------|--------------|
| \$265ea | Frosted Curved Panel [4×]        | UA5525-FRG   |
| \$265ea | Opal Curved Panel [4×]           | UA5525-ORG   |
| \$195   | Frosted Bottom Glass             | UA5525-B-FRG |
| \$195   | Opal Bottom Glass                | UA5525-B-ORG |