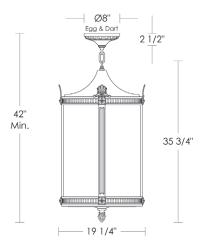

Listed for use in DRY environments

Note: 70 lbs.

Options: Please specify overall drop.

Curved glass shade available in opal and frosted. Please specify.

|         | Replacement Large Saratoga Glass |              |
|---------|----------------------------------|--------------|
| \$265ea | Frosted Curved Panel [4×]        | UA5525-FRG   |
| \$265ea | Opal Curved Panel [4×]           | UA5525-ORG   |
| \$195   | Frosted Bottom Glass             | UA5525-B-FRG |
| \$195   | Opal Bottom Glass                | UA5525-B-ORG |