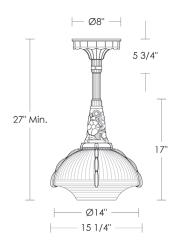

## **Ruhlmann-Brandt Pendant**

UA0632 HL

\$2,550 Polished Brass

\$2,730 Green Patina, Brown Patina

\$2,955 Antique Brass

Statuary Brown [gloss or matte] Statuary Black [gloss or matte]

\$3,280 Polished Nickel, Polished Chrome

Satin Nickel, Light Pewter Black Nickel [gloss or matte]

Powder Coated Colors - Call for pricing

\*

Hanging lights are custom fixtures

and not returnable

Note: Our metals are living finishes;

they will change over time

and will never rust

Medium Base

 $10w LED \times 1 (100w equivalent)$ 

Listed for use in DAMP environments

Option: Please specify overall drop.

Note: For exterior use, install fixture under overhang.

Do not expose to driving rain.