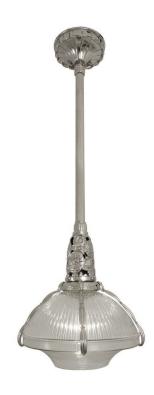

## **Ruhlmann-Brandt Pendant**

UA0632 HL

\$2,550 Polished Brass

\$2,730 Green Patina, Brown Patina

\$2,955 Antique Brass

Statuary Brown [gloss or matte] Statuary Black [gloss or matte]

\$3,280 Polished Nickel, Polished Chrome

Satin Nickel, Light Pewter Black Nickel [gloss or matte]

Powder Coated Colors - Call for pricing

\*

Hanging lights are custom fixtures

and not returnable

Note: Our metals are living finishes;

they will change over time

and will never rust

Medium Base

 $10w LED \times 1 (100w equivalent)$ 

Listed for use in DAMP environments

Option: Please specify overall drop.

Note: For exterior use, install fixture under overhang.

Do not expose to driving rain.