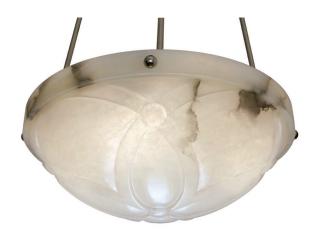

## Ribbon

UA0647 HL

\$4,825 Polished Brass

\$5,025 Green Patina, Brown Patina

\$5,225 Antique Brass

Statuary Brown [gloss or matte] Statuary Black [gloss or matte]

\$5,525 Polished Nickel, Satin Nickel, Light Pewter

Polished Chrome

Black Nickel [gloss or matte]

Powder Coated Colors - Call for pricing

\*

Hanging lights are custom fixtures

and not returnable

Note: Our metals are living finishes;

they will change over time

and will never rust

 $LED \times 3$ 

Candelabra Base

Listed for use in

DRY environments

Options: Please specify overall drop.

Alabaster Shade available in white or champagne. Please specify.

Notes: Hues & veining may vary.

Moving bulbs closer than 1" to alabaster will cause surface burns.

\$4,600 Replacement

Decorative Alabaster Carved Bowl

UA5769-RA