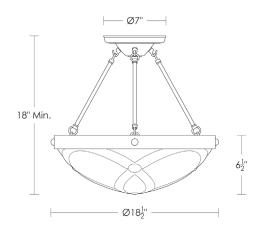

## Ribbon

UA0647 HL

\$4,825 Polished Brass

\$5,025 Green Patina, Brown Patina

\$5,225 Antique Brass

Statuary Brown [gloss or matte] Statuary Black [gloss or matte]

\$5,525 Polished Nickel, Satin Nickel, Light Pewter

Polished Chrome

Black Nickel [gloss or matte]

Powder Coated Colors - Call for pricing

\*

Hanging lights are custom fixtures

and not returnable

Note: Our metals are living finishes;

they will change over time

and will never rust

 $LED \times 3$ 

Candelabra Base

Listed for use in

DRY environments

Options: Please specify overall drop.

Alabaster Shade available in white or champagne. Please specify.

Notes: Hues & veining may vary.

Moving bulbs closer than 1" to alabaster will cause surface burns.

\$4,600 Replacement

Decorative Alabaster Carved Bowl

UA5769-RA