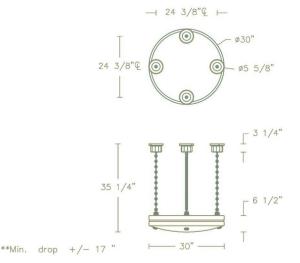

\$1,575 Replacement Ultra Bright LED pad

42 watts; 4162 lumens; 2700 K;

70,000 hrs; 90 CRI UA0631-LED

Options: Please specify overall drop.

Alabaster Shade available in

white or champagne. Please specify.

Note: Hues & veining may vary.

Replacement Canopy

UA0653 RC

\$850ea Price 1 \$975ea Price 2 \$1,075ea Price 3

\$1,140ea Price 4

\$6,800 Replacement Alabaster Shade

UA5785-RA