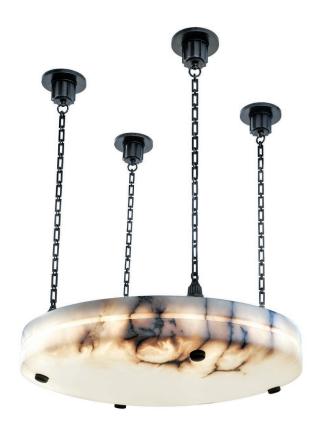

\$1,575 Replacement Ultra Bright LED pad

42 watts; 4162 lumens; 2700 K;

70,000 hrs; 90 CRI UA0631-LED

Options: Please specify overall drop.

Alabaster Shade available in

white or champagne. Please specify.

Note: Hues & veining may vary.

Replacement Canopy

UA0653 RC

\$850ea Price 1 \$975ea Price 2 \$1,075ea Price 3

\$1,140ea Price 4

\$6,800 Replacement Alabaster Shade

UA5785-RA