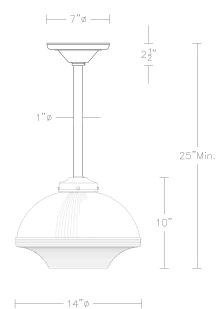

## **Prismatic Pendant**

UA0664 HL

\$1,400 Polished Brass

\$1,550 Green Patina, Brown Patina

\$1,650 Antique Brass

Statuary Brown [gloss or matte] Statuary Black [gloss or matte]

\$1,800 Polished Nickel, Satin Nickel, Light Pewter

Polished Chrome

Black Nickel [gloss or matte]

Powder Coated Colors - Call for pricing

\*

Hanging lights are custom fixtures

and not returnable

Note: Our metals are living finishes;

they will change over time

and will never rust

Medium Base

 $7w \text{ LED} \times 1 \text{ (60w equivalent)}$ 

Listed for use in DRY environments

Option: Please specify overall drop.

\$875 Replacement Bon Marché Prismatic Glass Shade

UA5595-RG