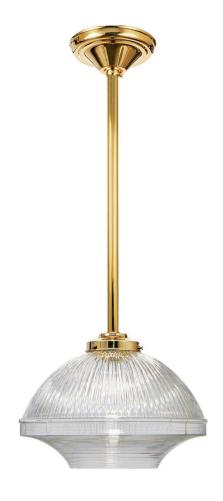

## **Prismatic Pendant**

UA0664 HL

\$1,400 Polished Brass

\$1,550 Green Patina, Brown Patina

\$1,650 Antique Brass

Statuary Brown [gloss or matte] Statuary Black [gloss or matte]

\$1,800 Polished Nickel, Satin Nickel, Light Pewter

Polished Chrome

Black Nickel [gloss or matte]

Powder Coated Colors - Call for pricing

\*

Hanging lights are custom fixtures

and not returnable

Note: Our metals are living finishes;

they will change over time

and will never rust

Medium Base

 $7w \text{ LED} \times 1 \text{ (60w equivalent)}$ 

Listed for use in DRY environments

Option: Please specify overall drop.

\$875 Replacement Bon Marché Prismatic Glass Shade

UA5595-RG