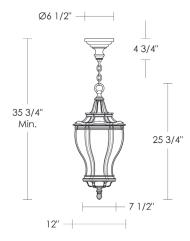

- Option: Please specify overall drop.
- Note: For exterior use, install fixture under overhang. Do not expose to driving rain.