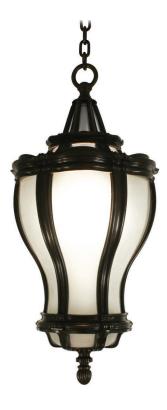

## **Newport Lantern**

UA0636 HL

- \$6,855 Green Patina, Brown Patina, Antique Brass
- \$7,855 Statuary Brown [gloss or matte] Statuary Black [gloss or matte]
- \$8,855 Polished Brass

Powder Coated Colors - Call for pricing

\*

Hanging lights are custom fixtures and not returnable

Note: Our metals are living finishes; they will change over time and will never rust

Medium Base 7w LED × 1 (60w equivalent)

Listed for use in DAMP environments

- Option: Please specify overall drop.
- Note: For exterior use, install fixture under overhang. Do not expose to driving rain.