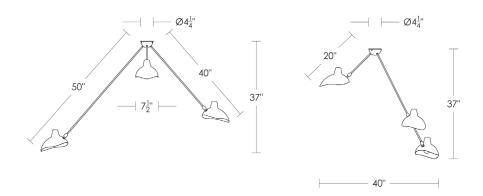

## 40<sup>1</sup> Ø4<sup>1</sup> 31<sup>1</sup> 31<sup>1</sup>

Plan View

## **Mouille Style Three Arm**

UA0633 HL

\$3,820 Natural Aluminum w/ Brass Trim

\$4,200 Paint - One color for inside and outside

\$5,000 Powder Coated – One color inside and outside \*

\$5,500 Paint – Two colors