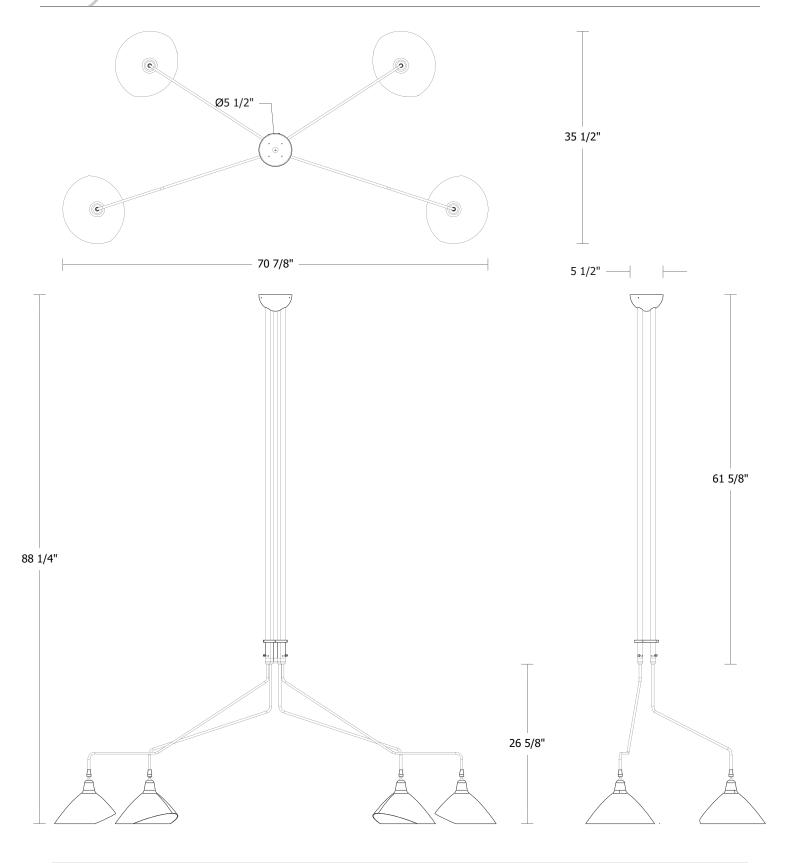

## **Mouille Style Four Arm**

UA0634-4 HL

\$6,340 Natural Aluminum w/ Brass Trim

\$7,840 Paint – One color for inside and outside

\$8,980 Powder Coated - One color inside and outside \*

\$9,840 Paint - Two colors