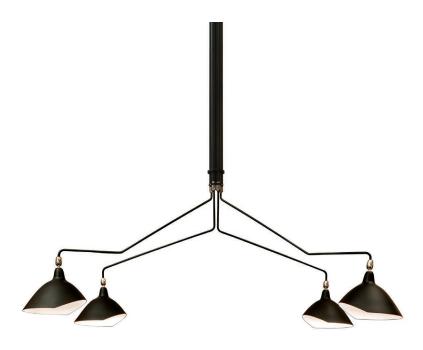

## **Mouille Style Four Arm**

UA0634-4 HL

\$6,340 Natural Aluminum w/ Brass Trim

\$7,840 Paint – One color for inside and outside

\$8,980 Powder Coated - One color inside and outside \*

\$9,840 Paint - Two colors