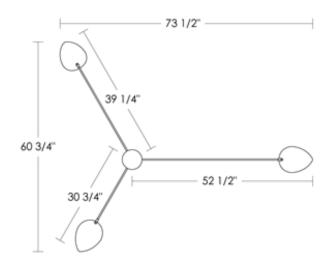

## urban A R C H A E O L O G Y







## **Mouille Style Bent Arm**

UA0634 HL

\$4,950 Natural Aluminum w/ Brass Trim Paint - One color for inside and outside \$5,950 \$6,250 Powder Coated – One color inside and outside \* \$6,500 Paint – Two colors \$7.200 Powder Coated - One color outside with Paint another color inside \* Hanging lights are custom fixtures \* and not returnable Note: Our metals are living finishes; they will change over time and will never rust \$350 setup fee will be added per color G25 Medium Base 7w LED × 5 (60w equivalent) Listed for use in DRY environments Note: The canopy and pendant are available in paint only. Options: Available in 50 powder coated colors. Powder Coated Mouille lights have brass swivels in a metal finish. Please specify.

MOUILLE STYLE FIVE ARM 1 OF 3