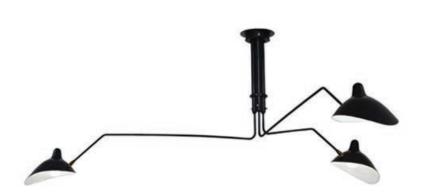

## **Mouille Style Bent Arm**

UA0634 HL

\$4,950 Natural Aluminum w/ Brass Trim Paint - One color for inside and outside \$5,950 \$6,250 Powder Coated – One color inside and outside \* \$6,500 Paint – Two colors \$7.200 Powder Coated - One color outside with Paint another color inside \* Hanging lights are custom fixtures \* and not returnable Note: Our metals are living finishes; they will change over time and will never rust \$350 setup fee will be added per color G25 Medium Base 7w LED × 5 (60w equivalent) Listed for use in DRY environments Note: The canopy and pendant are available in paint only. Options: Available in 50 powder coated colors. Powder Coated Mouille lights have brass swivels in a metal finish. Please specify.