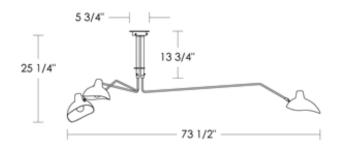

## **Mouille Style Bent Arm**

UA0634 HL

\$4,950 Natural Aluminum w/ Brass Trim Paint - One color for inside and outside \$5,950 \$6,250 Powder Coated – One color inside and outside \* \$6,500 Paint – Two colors \$7.200 Powder Coated - One color outside with Paint another color inside \* Hanging lights are custom fixtures \* and not returnable Note: Our metals are living finishes; they will change over time and will never rust \$350 setup fee will be added per color G25 Medium Base 7w LED × 5 (60w equivalent) Listed for use in DRY environments Note: The canopy and pendant are available in paint only. Options: Available in 50 powder coated colors. Powder Coated Mouille lights have brass swivels in a metal finish. Please specify.