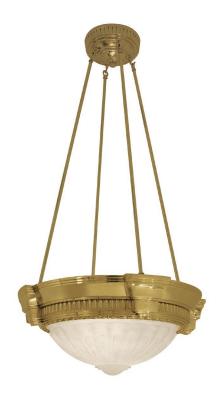

## Morgan

UA0629 HL

\$6,760 Polished Brass

\$7,450 Green Patina, Brown Patina

\$7,790 Antique Brass

Statuary Brown [gloss or matte] Statuary Black [gloss or matte]

\$8,240 Polished Nickel, Satin Nickel, Light Pewter

Polished Chrome

Black Nickel [gloss or matte]

Powder Coated Colors - Call for pricing

\*

Hanging lights are custom fixtures

and not returnable

Note: Our metals are living finishes;

they will change over time

and will never rust

 $\text{LED} \times 2$ 

Candelabra Base

Listed for use in DRY environments

Option: Please specify overall drop

Alabaster Shade available in white or champagne. Please specify.

Notes: Hues & veining may vary.

Moving bulbs closer than 1" to alabaster will cause surface burns

\$3,180 Replacement

Decorative Carved Alabaster Bowl

UA5770-RA