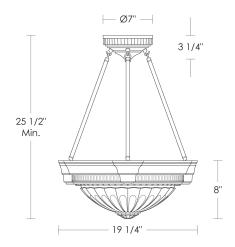

## Morgan

UA0629 HL

\$6,760 Polished Brass

\$7,450 Green Patina, Brown Patina

\$7,790 Antique Brass

Statuary Brown [gloss or matte] Statuary Black [gloss or matte]

\$8,240 Polished Nickel, Satin Nickel, Light Pewter

Polished Chrome

Black Nickel [gloss or matte]

Powder Coated Colors - Call for pricing

\*

Hanging lights are custom fixtures

and not returnable

Note: Our metals are living finishes;

they will change over time

and will never rust

 $\text{LED} \times 2$ 

Candelabra Base

Listed for use in DRY environments

Option: Please specify overall drop

Alabaster Shade available in white or champagne. Please specify.

Notes: Hues & veining may vary.

Moving bulbs closer than 1" to alabaster will cause surface burns

\$3,180 Replacement

Decorative Carved Alabaster Bowl

UA5770-RA