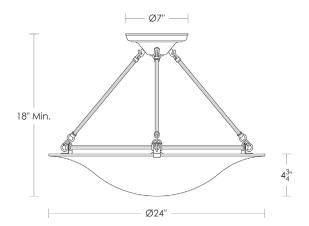

and will never rust

Medium Base 60w x 3

Note: Consider using an LED.

Listed for use in DRY environments

Option: Please specify overall drop

Notes: 7" Canopy with 3 Rods

UA0615-3H HL 1 \$850 2 \$1,100

3 \$1,325 4 \$1,425