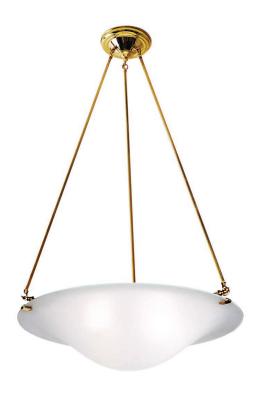

## Metropolitan

UA0581 HL

\$2,950 Polished Brass

\$3,150 Green Patina, Brown Patina

\$3,250 Antique Brass

Statuary Brown [gloss or matte] Statuary Black [gloss or matte]

\$3,350 Polished Nickel, Satin Nickel, Light Pewter

Polished Chrome

Black Nickel [gloss or matte]

Powder Coated Colors - Call for pricing

Hanging lights are custom fixtures and not returnable

Note: Our metals are living finishes; they will change over time

and will never rust

Medium Base 60w x 3

Note: Consider using an LED.

Listed for use in DRY environments

Option: Please specify overall drop

Notes: 7" Canopy with 3 Rods

UA0615-3H HL 1 \$850 2 \$1,100

3 \$1,325 4 \$1,425