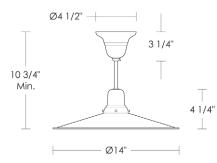

## **Hudson Pendant**

UA0603-P HL

- \$1,030 Polished Brass
- Green Patina, Brown Patina \$1,150
- \$1,280 Antique Brass Statuary Brown [gloss or matte] Statuary Black [gloss or matte]
- \$1,390 Polished Nickel, Satin Nickel Light Pewter, Polished Chrome Black Nickel [gloss or matte]

Powder Coated Colors - Call for pricing

- Hanging lights are custom fixtures \* and not returnable
- Note: Our metals are living finishes; they will change over time and will never rust

Medium Base 5w LED × 1 (40w equivalent)

\$795

\$895

\$940

Listed for use in DRY environments

Option: Please specify overall drop.

Option: Metal shade available in all finishes.

Replacement Shade UA0603-RS Price 1 Price 2 Price 3 \$1,095 Price 4