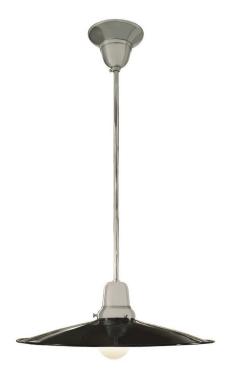

## **Hudson Pendant**

UA0603-P HL

- \$1,030 Polished Brass
- Green Patina, Brown Patina \$1,150
- \$1,280 Antique Brass Statuary Brown [gloss or matte] Statuary Black [gloss or matte]
- \$1,390 Polished Nickel, Satin Nickel Light Pewter, Polished Chrome Black Nickel [gloss or matte]

Powder Coated Colors - Call for pricing

- Hanging lights are custom fixtures \* and not returnable
- Note: Our metals are living finishes; they will change over time and will never rust

Medium Base 5w LED × 1 (40w equivalent)

\$795

\$895

\$940

Listed for use in DRY environments

Option: Please specify overall drop.

Option: Metal shade available in all finishes.

Replacement Shade UA0603-RS Price 1 Price 2 Price 3 \$1,095 Price 4