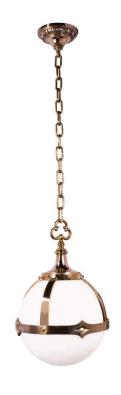

## **Gothic Globe**

UA0606 HL

\$2,800 Polished Brass

Green Patina, Brown Patina \$3,100

\$3,200 Antique Brass

> Statuary Brown [gloss or mattte] Statuary Black [gloss or matte]

\$3,400 Polished Chrome, Polished Nickel

Satin Nickel, Light Pewter Black Nickel [gloss or matte]

Powder Coated Colors - Call for pricing

\*

Hanging lights are custom fixtures

and not returnable

Note: Our metals are living finishes;

they will change over time

and will never rust

Medium Base

11w LED × 1 (100w equivalent)

Listed for use in DAMP environments

Options: Please specify overall drop.

Globe is available in frosted or opal glass.

Please specify.

For exterior use, install fixture under overhang. Note:

Do not expose to driving rain.

\$775 Replacement Globe [6" fitter × 14"Ø]

UA5550-RG