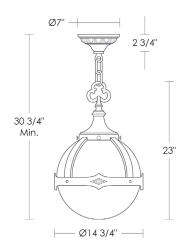

## **Gothic Globe**

UA0606 HL

\$2,800 Polished Brass

Green Patina, Brown Patina \$3,100

\$3,200 Antique Brass

> Statuary Brown [gloss or mattte] Statuary Black [gloss or matte]

\$3,400 Polished Chrome, Polished Nickel

Satin Nickel, Light Pewter Black Nickel [gloss or matte]

Powder Coated Colors - Call for pricing

\*

Hanging lights are custom fixtures

and not returnable

Note: Our metals are living finishes;

they will change over time

and will never rust

Medium Base

11w LED × 1 (100w equivalent)

Listed for use in DAMP environments

Options: Please specify overall drop.

Globe is available in frosted or opal glass.

Please specify.

For exterior use, install fixture under overhang. Note:

Do not expose to driving rain.

\$775 Replacement Globe [6" fitter × 14"Ø]

UA5550-RG