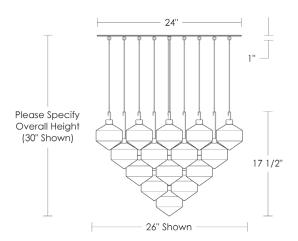

and will never rust

Medium Base

 $7w \text{ LED} \times 4 \text{ (60w equivalent)}$ 

Listed for use in DRY environments

Note: Fixture includes 41 Glass Dodecahedrons

[as shown in image]

This sculptural chandelier was designed and created by Urban Archaeology using glass created by Gio Ponti for the Alitalia Showroom on Fifth Avenue in New York City. Each of the 41 Gio Ponti Glass Dodecahedrons are individually hung on slender metal rods from a metal plate.

Can be custom manufactured to your specifications. Please inquire about pricing.

\$675ea Replacement

Gio Ponti Glass Dodecahedron

UA0082 SV