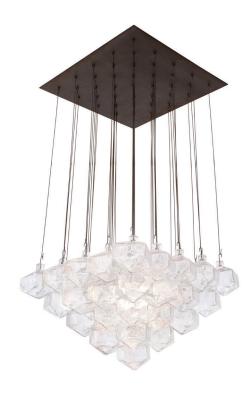

and will never rust

Medium Base

 $7w \text{ LED} \times 4 \text{ (60w equivalent)}$ 

Listed for use in DRY environments

Note: Fixture includes 41 Glass Dodecahedrons

[as shown in image]

This sculptural chandelier was designed and created by Urban Archaeology using glass created by Gio Ponti for the Alitalia Showroom on Fifth Avenue in New York City. Each of the 41 Gio Ponti Glass Dodecahedrons are individually hung on slender metal rods from a metal plate.

Can be custom manufactured to your specifications. Please inquire about pricing.

\$675ea Replacement

Gio Ponti Glass Dodecahedron

UA0082 SV