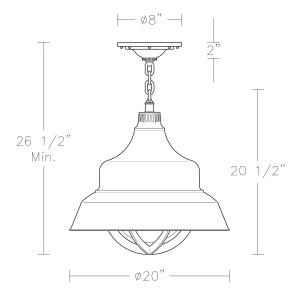

Medium Base 11w LED × 1 (100w equivalent)

Listed for use in DAMP environments

Includes 8" industrial canopy [large]

Option: Please specify overall drop.

Note: For exterior use, install fixture under overhang.