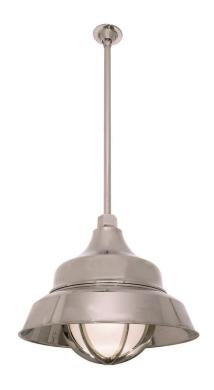

## Galley

UA0617 HL

\$5,100 Polished Brass

\$5,300 Green Patina, Brown Patina

\$5,500 Antique Brass

Statuary Brown [gloss or matte] Statuary Black [gloss or matte]

\$5,700 Polished Nickel, Satin Nickel, Light Pewter

Polished Chrome

Black Nickel [gloss or matte]

Powder Coated Colors - Call for pricing

Hanging lights are custom fixtures and not returnable

Note: Our metals are living finishes;

they will change over time

and will never rust

Medium Base 11w LED × 1 (100w equivalent)

Listed for use in DAMP environments

Includes 8" industrial canopy [large]

Option: Please specify overall drop.

Note: For exterior use, install fixture under overhang.