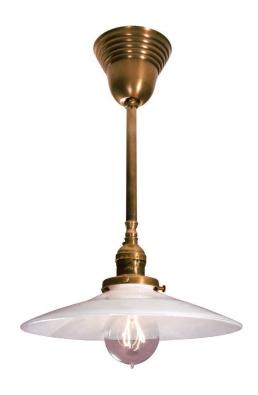

## Farmhouse Pendant [Flat Shade]

UA0601-F HL

\$595 Polished Brass

\$690 Green Patina, Brown Patina

\$745 Antique Brass

Statuary Brown [gloss or matte] Statuary Black [gloss or matte]

\$825 Polished Nickel, Satin Nickel, Light Pewter

Farmhouse Pendant [Pie Crust Shade] UA0601-P HL