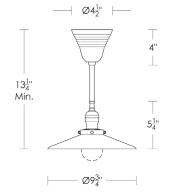

## Farmhouse Pendant [Flat Shade]

UA0601-F HL

\$595 Polished Brass

\$690 Green Patina, Brown Patina

\$745 Antique Brass

Statuary Brown [gloss or matte] Statuary Black [gloss or matte]

\$825 Polished Nickel, Satin Nickel, Light Pewter

Medium Base 4.5w LED × 1 (40w equivalent)

Listed for use in DRY environments

Option: Please specify overall drop.

Replacement Opal Glass Shade \$210 Flat Rim UA5581-FRG

\$225 Pie Crust Rim UA5581-PRG

Related Item