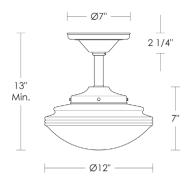

## **Deco Schoolhouse Pendant**

UA0586-P HL

- \$945 Polished Brass
- \$1,040 Green Patina, Brown Patina
- \$1,085 Antique Brass Statuary Brown [gloss or matte] Statuary Black [gloss or matte]
- \$1,185 Polished Nickel, Satin Nickel, Light Pewter Polished Chrome, Black Nickel [gloss or matte]

Listed for use in DRY environments

Optional hang straight canopies available

Option: Please specify overall drop.

\$595 Replacement Opal 12" Deco Schoolhouse Shade UA5514-12 ORG