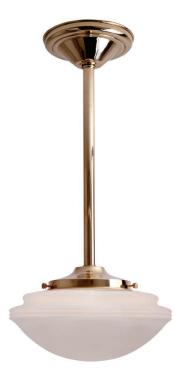

## **Deco Schoolhouse Pendant**

UA0586-P HL

- \$945 Polished Brass
- \$1,040 Green Patina, Brown Patina
- \$1,085 Antique Brass Statuary Brown [gloss or matte] Statuary Black [gloss or matte]
- \$1,185 Polished Nickel, Satin Nickel, Light Pewter Polished Chrome, Black Nickel [gloss or matte]

Listed for use in DRY environments

Optional hang straight canopies available

Option: Please specify overall drop.

\$595 Replacement Opal 12" Deco Schoolhouse Shade UA5514-12 ORG