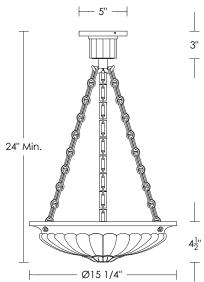

Candelabra Base

LED × 3

Listed for use in DRY environments

Options: Please specify overall drop.

Alabaster Shade available in white or champagne. Please specify.

Notes: Hues & veining may vary.

Moving bulbs closer than 1" to alabaster will cause surface burns.