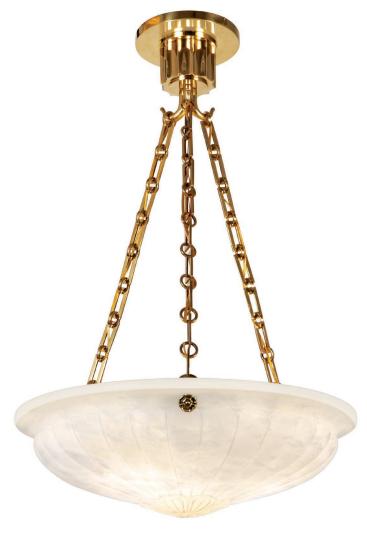

## **Dahlia Alabaster Bowl**

UA0660 HL

\$3,890 Polished Brass

\$4,080 Green Patina, Brown Patina

\$4,190 Antique Brass

Statuary Brown [gloss or matte] Statuary Black [gloss or matte]

\$4,390 Polished Nickel, Satin Nickel, Light Pewter

Candelabra Base

LED × 3

Listed for use in DRY environments

Options: Please specify overall drop.

Alabaster Shade available in white or champagne. Please specify.

Notes: Hues & veining may vary.

Moving bulbs closer than 1" to alabaster will cause surface burns.