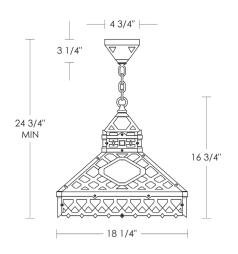

## INTERIOR LIGHTING HANGING

| Cottage |
|---------|
|---------|

UA0635 HL

- \$3,600 Green Patina, Brown Patina
- \$3,900 Antique Brass
- \$4,100 Statuary Brown [gloss or matte] Statuary Black [gloss or matte]

Powder Coated Colors - Call for pricing

\*

Hanging lights are custom fixtures and not returnable

Note: Our metals are living finishes; they will change over time and will never rust

Torpedo Shape Candelabra Base 4.5w LED × 3 (60w equivalent)

Listed for use in DRY environments

Option: Please specify overall drop.

|         | Replacement Glass         |             |
|---------|---------------------------|-------------|
| \$95ea  | Side Glass [4×]           | UA5513-A RG |
| \$125ea | Triangular Top Glass [4×] | UA5513-B RG |
| \$50ea  | Rectangle Trim [4×]       | UA5513-C RG |
| \$75ea  | Triangle Trim [4×]        | UA5513-D RG |