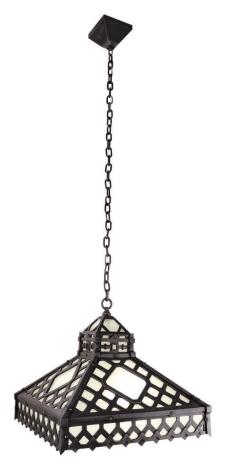

## INTERIOR LIGHTING HANGING

| Cottage |
|---------|
|---------|

UA0635 HL

- \$3,600 Green Patina, Brown Patina
- \$3,900 Antique Brass
- \$4,100 Statuary Brown [gloss or matte] Statuary Black [gloss or matte]

Powder Coated Colors - Call for pricing

\*

Hanging lights are custom fixtures and not returnable

Note: Our metals are living finishes; they will change over time and will never rust

Torpedo Shape Candelabra Base 4.5w LED × 3 (60w equivalent)

Listed for use in DRY environments

Option: Please specify overall drop.

|         | Replacement Glass         |             |
|---------|---------------------------|-------------|
| \$95ea  | Side Glass [4×]           | UA5513-A RG |
| \$125ea | Triangular Top Glass [4×] | UA5513-B RG |
| \$50ea  | Rectangle Trim [4×]       | UA5513-C RG |
| \$75ea  | Triangle Trim [4×]        | UA5513-D RG |