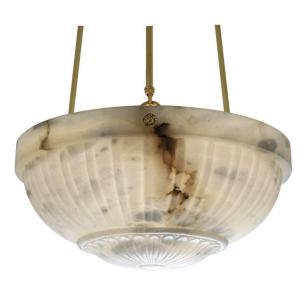

## 07" Egg & Dart

## Corinthian

UA0645 HL

- \$5,700 Polished Brass
- \$5,950 Green Patina, Brown Patina
- \$6,150 Antique Brass Statuary Brown [gloss or matte] Statuary Black [gloss or matte]
- \$6,250 Polished Nickel, Satin Nickel, Light Pewter Polished Chrome Black Nickel [gloss or matte]

Listed for use in DRY environments

Options: Please specify overall drop.

Alabaster Shade available in white or champagne. Please specify.

Notes: Hues & veining may vary.

Moving bulbs closer than 1" to alabaster will cause surface burns.