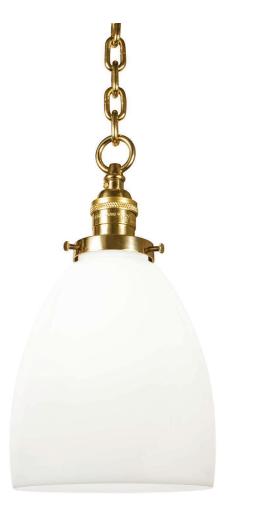

## **Chart Hanging Light**

UA0029 HL

- \$775 Polished Brass
- \$875 Green Patina, Brown Patina
- \$975 Antique Brass Statuary Brown [gloss or matte] Statuary Black [gloss or matte]
- \$1,025 Polished Nickel, Satin Nickel, Light Pewter Polished Chrome Black Nickel [gloss or matte]
- \*

Hanging lights are custom fixtures and not returnable

- Note: Our metals are living finishes; they will change over time and will never rust
- Med 11w
  - Medium Base  $11 \text{ w LED} \times 1$  (100w equivalent)
- Option: Please specify overall drop.
- \$195 Replacement Glass Shade UA5575 RG