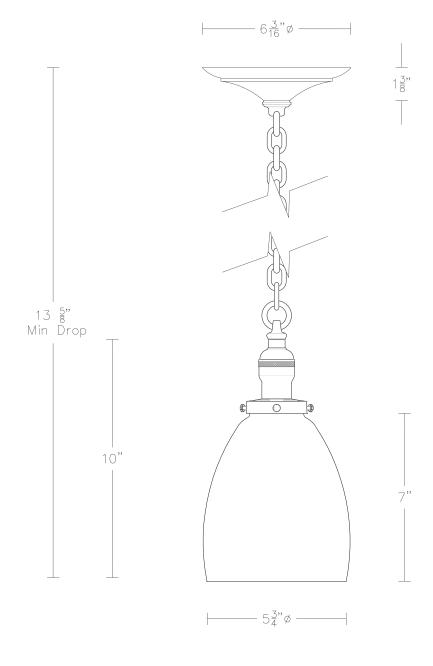

CHART HANGING LIGHT 1 OF 2

INTERIOR LIGHTING HANGING

Scale: 3"= 1'-0"

CHART HANGING LIGHT 2 OF 2