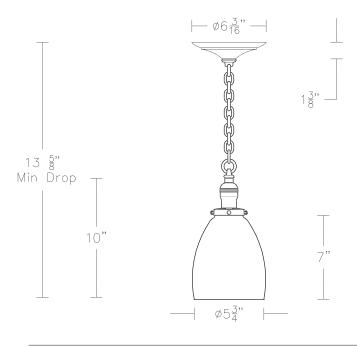

CHART HANGING LIGHT 1 OF 2

INTERIOR LIGHTING HANGING

Scale: 3"= 1'-0"

CHART HANGING LIGHT 2 OF 2