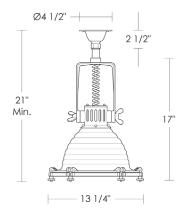

Medium Base  $11 \text{w LED} \times 1 \text{ (100w equivalent)}$ 

Listed for use in DRY environments

Hang straight industrial canopy standard

Option: Please specify overall drop.

\$180 Replacement Bottom Glass