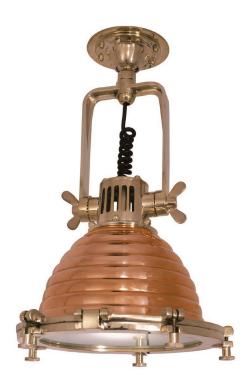

## **Cargo Pendant [Small]**

UA0605-S HL

\$3,875 Polished Brass

\$4,180 Green Patina, Brown Patina

\$4,620 Antique Brass

Statuary Brown [gloss or matte] Statuary Black [gloss or matte]

Polished Brass with Copper Ribbed Shade

\$4,920 Polished Nickel, Satin Nickel, Light Pewter

Polished Chrome

Black Nickel [gloss or matte]

Powder Coated Colors - Call for pricing

Hanging lights are custom fixtures and not returnable

Note: Our metals are living finishes; they will change over time and will never rust

Medium Base  $11 \text{w LED} \times 1 \text{ (100w equivalent)}$ 

Listed for use in DRY environments

Hang straight industrial canopy standard

Option: Please specify overall drop.

\$180 Replacement Bottom Glass