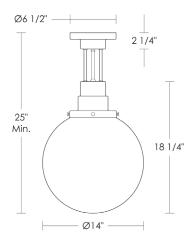

and will never rust

Medium Base

 $8.5w\ LED \times 1$  (75w equivalent)

Listed for use in

DRY environments

Options: Please specify overall drop.

Globe is available in frosted or opal glass.

Please specify.

\$775 Replacement Globe [6" fitter  $\times$  14"Ø]

UA5550-RG