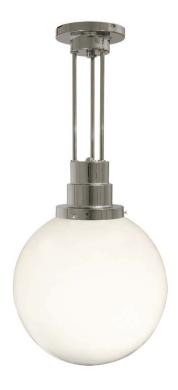

and will never rust

Medium Base

 $8.5w\ LED \times 1$  (75w equivalent)

Listed for use in

DRY environments

Options: Please specify overall drop.

Globe is available in frosted or opal glass.

Please specify.

\$775 Replacement Globe [6" fitter  $\times$  14"Ø]

UA5550-RG