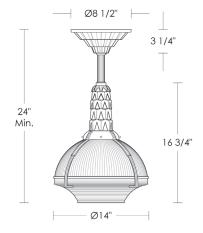

## **Bon Marché Pendant**

UA0619 HL

\$2,250 Polished Brass

\$2,450 Green Patina, Brown Patina

\$2,550 Antique Brass

Statuary Brown [gloss or matte] Statuary Black [gloss or matte]

\$2,980 Polished Nickel, Satin Nickel, Light Pewter

and will never rust

Medium Base

 $10w \text{ LED} \times 1 \text{ (100w equivalent)}$ 

Listed for use in DRY environments

Option: Please specify overall drop.

\$875 Replacement Bon Marché Prismatic Glass Shade