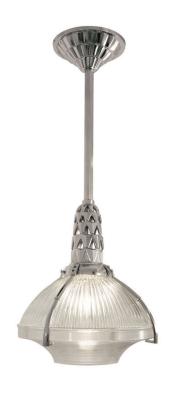

## **Bon Marché Pendant**

UA0619 HL

\$2,250 Polished Brass

\$2,450 Green Patina, Brown Patina

\$2,550 Antique Brass

Statuary Brown [gloss or matte] Statuary Black [gloss or matte]

\$2,980 Polished Nickel, Satin Nickel, Light Pewter

and will never rust

Medium Base

 $10w \text{ LED} \times 1 \text{ (100w equivalent)}$ 

Listed for use in DRY environments

Option: Please specify overall drop.

\$875 Replacement Bon Marché Prismatic Glass Shade