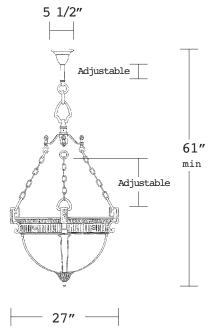

Option: Please specify overall drop

Listed for use in

Note: Glass ships separately. Some assembly required.

\$950ea Replacement Frosted Seedy

Curved Bottom Panel UA5533-BRG [4x]

Related Items: Biltmore
Flushmount UA0768 F
Full Ball UA0595-F HL