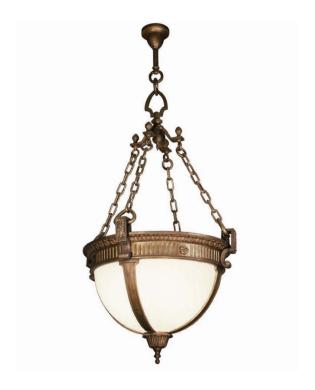

## **Biltmore Half Ball**

UA0595-H HL

\$10,800 Green Patina, Brown Patina, Antique Brass

\$11,400 Statuary Brown [gloss or matte]
Statuary Black [gloss or matte]

\$12,800 Polished Brass

Powder Coated Colors - Call for pricing

Hanging lights are custom fixtures and not returnable

Note: Our metals are living finishes; they will change over time

and will never rust

Medium Base 100w x 3

Note: Consider using an LED.

DRY environments

Option: Please specify overall drop

Listed for use in

Note: Glass ships separately. Some assembly required.

\$950ea Replacement Frosted Seedy

Curved Bottom Panel UA5533-BRG [4x]

Related Items: Biltmore
Flushmount UA0768 F
Full Ball UA0595-F HL