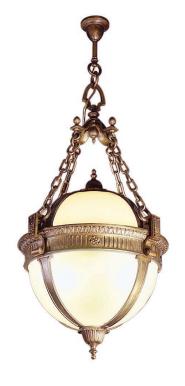

## **Biltmore Full Ball**

UA0595-F HL

\$13,250 Green Patina, Brown Patina, Antique Brass

\$14,000 Statuary Brown [gloss or matte]
Statuary Black [gloss or matte]

\$15,575 Polished Brass

Powder Coated Colors - Call for pricing

Hanging lights are custom fixtures and not returnable

Note: Our metals are living finishes; they will change over time

and will never rust

Medium Base 100w × 3

Note: Consider using an LED.

Listed for use in DRY environments

Option: Please specify overall drop.

Note: Glass ships separately. Some assembly required.

Replacement Frosted Seedy Glass

\$950ea Curved Top Panel [4x] UA5533-TRG \$950ea Curved Bottom Panel [4x] UA5533-BRG