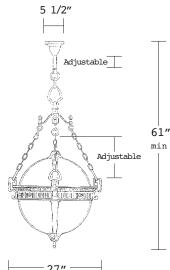

Option: Please specify overall drop.

Note: Glass ships separately. Some assembly required.

Replacement Frosted Seedy Glass

\$950ea Curved Top Panel [4x] UA5533-TRG \$950ea Curved Bottom Panel [4x] UA5533-BRG