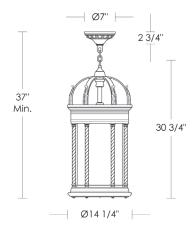

Medium Base  $11w LED \times 3 (100w equivalent)$ 

Note: Consider using an LED.

Listed for use in DRY environments

Options: Please specify overall drop.

Replacement Glass

\$785 Opal Cylinder UA5528-ORG \$165 Opal Bottom Glass UA5528-B-ORG