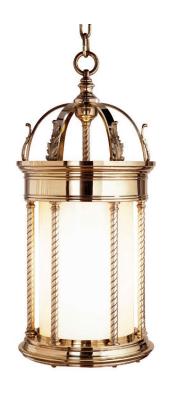

## **Belmont**

UA0584 HL

\$4,290 Polished Brass

\$4,490 Green Patina, Brown Patina

\$4,690 Antique Brass

Statuary Brown [gloss or matte] Statuary Black [gloss or matte]

\$4,890 Polished Nickel, Satin Nickel, Light Pewter

Polished Chrome

Black Nickel [gloss or matte]

Powder Coated Colors - Call for pricing

Hanging lights are custom fixtures and not returnable

Note: Our metals are living finishes;

they will change over time

and will never rust

Medium Base  $11w LED \times 3 (100w equivalent)$ 

Note: Consider using an LED.

Listed for use in DRY environments

Options: Please specify overall drop.

Replacement Glass

\$785 Opal Cylinder UA5528-ORG \$165 Opal Bottom Glass UA5528-B-ORG