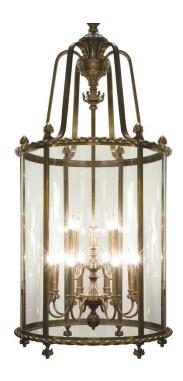

## **Bayberry Lantern**

UA0622 HL

\$19,250 Polished Brass

\$21,500 Green Patina, Brown Patina

\$23,500 Antique Brass,

Statuary Brown [gloss or matte] Statuary Black [gloss or matte]

\$25,250 Polished Chrome, Polished Nickel

Satin Nickel, Light Pewter Black Nickel [gloss or matte]

Powder Coated Colors - Call for pricing

\*

Hanging lights are custom fixtures and not returnable

Note: Our metals are living finishes;

they will change over time

and will never rust

Candelabra Base

 $4.5 \text{w} \text{ LED} \times 12 \text{ (60w equivalent)}$ 

Listed for use in DAMP environments

Option: Please specify overall drop.

Note: Install fixture under overhang.

Do not expose to driving rain.

\$850ae Replacement Glass Cylinder [x6]

UA0622 RG