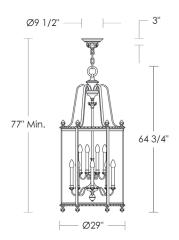

## **Bayberry Lantern**

UA0622 HL

\$19,250 Polished Brass

\$21,500 Green Patina, Brown Patina

\$23,500 Antique Brass,

Statuary Brown [gloss or matte] Statuary Black [gloss or matte]

\$25,250 Polished Chrome, Polished Nickel

Satin Nickel, Light Pewter Black Nickel [gloss or matte]

Powder Coated Colors - Call for pricing

\*

Hanging lights are custom fixtures and not returnable

Note: Our metals are living finishes;

they will change over time

and will never rust

Candelabra Base

 $4.5 \text{w} \text{ LED} \times 12 \text{ (60w equivalent)}$ 

Listed for use in DAMP environments

Option: Please specify overall drop.

Note: Install fixture under overhang.

Do not expose to driving rain.

\$850ae Replacement Glass Cylinder [x6]

UA0622 RG