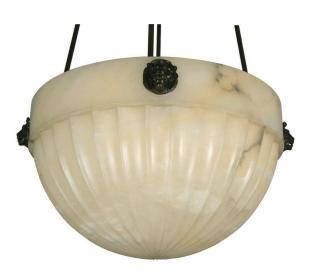

## Anbessa

UA0646 HL

- \$6,640 Polished Brass
- \$7,040 Green Patina, Brown Patina
- \$7,240 Antique Brass Statuary Brown [gloss or matte] Statuary Black [gloss or matte]
- \$7,340 Polished Nickel, Satin Nickel, Light Pewter Polished Chrome Black Nickel [gloss or matte]

Listed for use in DRY environments

Options: Please specify overall drop.

Alabaster Shade available in white or champagne. Please specify.

Notes: Hues & veining may vary.

Moving bulbs closer than 1" to alabaster will cause surface burns.

\$6,400 Replacement Decorative Alabaster Carved Bowl UA5768-RA