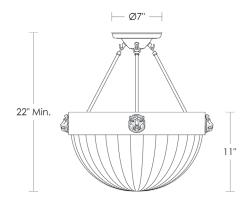

## Anbessa

UA0646 HL

- \$6,640 Polished Brass
- \$7,040 Green Patina, Brown Patina
- \$7,240 Antique Brass Statuary Brown [gloss or matte] Statuary Black [gloss or matte]
- \$7,340 Polished Nickel, Satin Nickel, Light Pewter Polished Chrome Black Nickel [gloss or matte]

Listed for use in DRY environments

Options: Please specify overall drop.

Alabaster Shade available in white or champagne. Please specify.

Notes: Hues & veining may vary.

Moving bulbs closer than 1" to alabaster will cause surface burns.