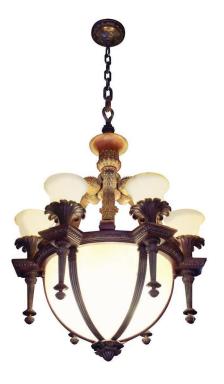

## Altman

UA0593 HL

\$21,485 Green Patina, Brown Patina Antique Bronze

Powder Coated Colors - Call for pricing

Hanging lights are custom fixtures and not returnable

Note: Our metals are living finishes; they will change over time and will never rust

Medium Base  $100w \times 4$ 

Candelabra Base

Note: Must use an LED.

Listed for use in DRY environments

Options: Please specify overall drop.

Alabaster Shade available in white or champagne. Please specify.

Notes: Hues & veining may vary.

> Must be installed with shade facing up. Moving bulbs closer than 1" to alabaster will cause surface burns.

Glass ships separately. Some assembly required.