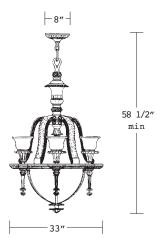

Medium Base  $100w \times 4$ 

Candelabra Base

Note: Must use an LED.

Listed for use in DRY environments

Options: Please specify overall drop.

Alabaster Shade available in white or champagne. Please specify.