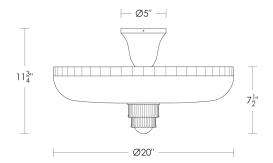

## **Salon Light**

UA0641 F

\$4,465 Polished Brass

\$4,885 Green Patina, Brown Patina

\$4,950 Antique Brass

Statuary Brown [gloss or matte] Statuary Black [gloss or matte]

\$5,050 Polished Nickel, Satin Nickel, Light Pewter

Torpedo Shape Candelabra Base

 $4.5 \text{w} \text{ LED} \times 3 \text{ (40w equivalent)}$ 

Listed for use in DRY environments

Options: Alabaster Shade available in

white or champagne. Please specify.

Notes: Hues & veining may vary.

Moving bulbs closer than 1" to alabaster will cause surface burns.

\$3,250 Replacement Alabaster Bowl with Scalloped Edge

UA5774 RA

Related Item

Salon [Hanging Light] UA0641 HL