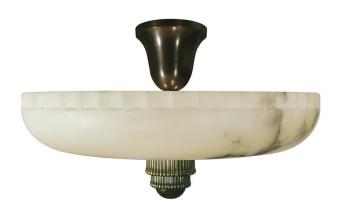

## **Salon Light**

UA0641 F

\$4,465 Polished Brass

\$4,885 Green Patina, Brown Patina

\$4,950 Antique Brass

Statuary Brown [gloss or matte] Statuary Black [gloss or matte]

\$5,050 Polished Nickel, Satin Nickel, Light Pewter

Torpedo Shape Candelabra Base

 $4.5 \text{w} \text{ LED} \times 3 \text{ (40w equivalent)}$ 

Listed for use in DRY environments

Options: Alabaster Shade available in

white or champagne. Please specify.

Notes: Hues & veining may vary.

Moving bulbs closer than 1" to alabaster will cause surface burns.

\$3,250 Replacement Alabaster Bowl with Scalloped Edge

UA5774 RA

Related Item

Salon [Hanging Light] UA0641 HL