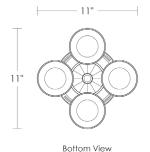

## Pullman Four Arm Ceiling Mount UA0771 F

- \$2,025 Polished Brass
- \$2,330 Green Patina\*, Brown Patina\*
- \$2,395 Antique Brass\*, Statuary Brown [gloss or matte]\* Statuary Black [gloss or matte]\*
- \$2,720 Polished Chrome, Polished Nickel Satin Nickel\*, Light Pewter\* Black Nickel [gloss or matte]\*