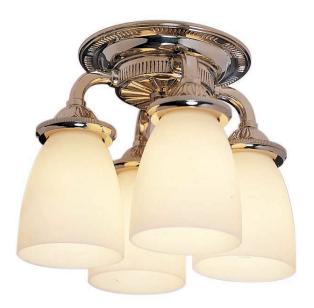

## Pullman Four Arm Ceiling Mount UA0771 F

- \$2,025 Polished Brass
- \$2,330 Green Patina\*, Brown Patina\*
- \$2,395 Antique Brass\*, Statuary Brown [gloss or matte]\* Statuary Black [gloss or matte]\*
- \$2,720 Polished Chrome, Polished Nickel Satin Nickel\*, Light Pewter\* Black Nickel [gloss or matte]\*

Listed for use in DAMP environments

- Note: For exterior use, install fixture under overhang. Do not expose to driving rain.
- \$150ea Replacement Opal Tulip Shade [4×] UA5500-ORG

Side View