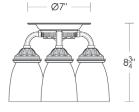

## Pullman Four Arm Ceiling Mount UA0771 F

- \$2,025 Polished Brass
- \$2,330 Green Patina\*, Brown Patina\*
- \$2,395 Antique Brass\*, Statuary Brown [gloss or matte]\* Statuary Black [gloss or matte]\*
- \$2,720 Polished Chrome, Polished Nickel Satin Nickel\*, Light Pewter\* Black Nickel [gloss or matte]\*