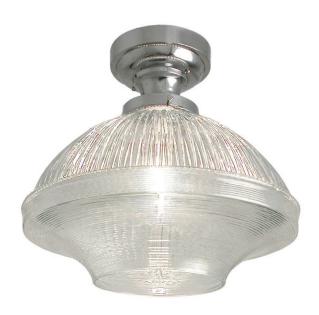

## **Grand Luminaire**

UA0779 F

\$1,070 Polished Brass

\$1,160 Green Patina\*, Brown Patina\*

\$1,290 Antique Brass\*

Statuary Brown [gloss or matte]\* Statuary Black [gloss or matte]\*

\$1,410 Polished Nickel, Satin Nickel\*, Light Pewter\*

Polished Chrome

Black Nickel [gloss or matte]\*

Powder Coated Colors\* - Call for pricing

\*

Custom finishes not returnable

Note: Our metals are living finishes;

they will change over time

and will never rust

Medium Base 10w LED × 1 (100w equivalent)

Listed for use in DAMP environments

(ŮL)

Note:

For exterior use, install fixture under overhang.

Do not expose to driving rain.

\$875 Replacement Bon Marché Prismatic Glass Shade