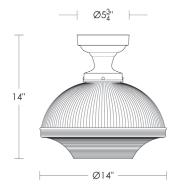

Medium Base 10w LED × 1 (100w equivalent)

Listed for use in DAMP environments

(ŮL)

Note:

For exterior use, install fixture under overhang.

Do not expose to driving rain.

\$875 Replacement Bon Marché Prismatic Glass Shade