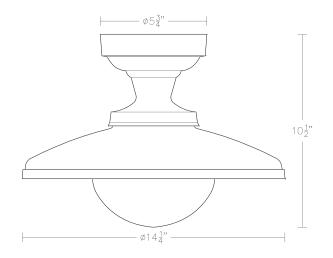

## **Factory Flushmount [14"]**

UA0769-14 F

\$1,080 Polished Brass

\$1,390 Green Patina\*, Brown Patina\*, Antique Brass\*

\$1,555 Statuary Brown [gloss or matte]\*
Statuary Black [gloss or matte]\*

\$1,815 Polished Nickel, Satin Nickel\*, Light Pewter\*

Polished Chrome

Black Nickel [gloss or matte]\*

Powder Coated Colors\* - Call for pricing

Custom finishes not returnable

Note: Our metals are living finishes;

they will change over time

and will never rust

Medium Base 8.5w LED × 1 (75w equivalent)

Listed for use in DAMP environments

Note: For exterior use, install fixture under overhang.

Do not expose to driving rain.

\$150 Replacement Opal 3 1/4" Fitter, 7 1/4" Ø

Ovoid Glass Shade (UA5508-ORG)

Related Item