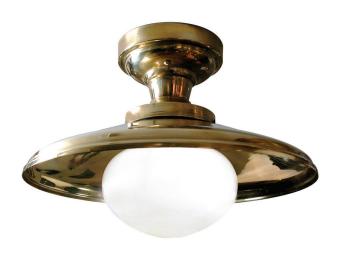

## **Factory Flushmount [14"]**

UA0769-14 F

\$1,080 Polished Brass

\$1,390 Green Patina\*, Brown Patina\*, Antique Brass\*

\$1,555 Statuary Brown [gloss or matte]\*
Statuary Black [gloss or matte]\*

\$1,815 Polished Nickel, Satin Nickel\*, Light Pewter\*

Polished Chrome

Black Nickel [gloss or matte]\*

Powder Coated Colors\* - Call for pricing

Custom finishes not returnable

Note: Our metals are living finishes;

they will change over time

and will never rust

Medium Base 8.5w LED × 1 (75w equivalent)

Listed for use in DAMP environments

Note: For exterior use, install fixture under overhang.

Do not expose to driving rain.

\$150 Replacement Opal 3 1/4" Fitter, 7 1/4" Ø

Ovoid Glass Shade (UA5508-ORG)

Related Item