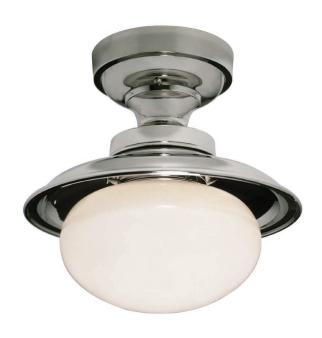

## **Factory Flushmount [10 1/2"]**

UA0769-10 F

\$1,120 Polished Brass

\$1,290 Green Patina\*, Brown Patina\*

\$1,360 Antique Brass\*

Statuary Brown [gloss or matte]\*
Statuary Black [gloss or matte]\*

\$1,490 Polished Nickel, Satin Nickel\*, Light Pewter\*

Polished Chrome

Black Nickel [gloss or matte]\*

Powder Coated Colors\* - Call for pricing

\*

Custom finishes not returnable

Note: Our metals are living finishes;

they will change over time

and will never rust

Medium Base

 $8.5 \text{w LED} \times 1 (75 \text{w equivalent})$ 

(ÎL)

Listed for use in DAMP environments

Note: For exterior use, install fixture under overhang.

Do not expose to driving rain.

\$175 Replacement Opal 3 1/4" Fitter, 7 1/4" Ø