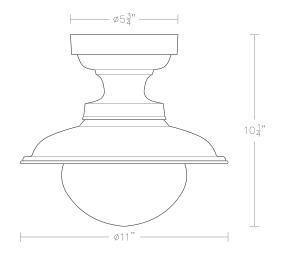

## **Factory Flushmount [10 1/2"]**

UA0769-10 F

\$1,120 Polished Brass

\$1,290 Green Patina\*, Brown Patina\*

\$1,360 Antique Brass\*

Statuary Brown [gloss or matte]\*
Statuary Black [gloss or matte]\*

\$1,490 Polished Nickel, Satin Nickel\*, Light Pewter\*

Medium Base

 $8.5 \text{w LED} \times 1 (75 \text{w equivalent})$ 

(ÎL)

Listed for use in DAMP environments

Note: For exterior use, install fixture under overhang.

Do not expose to driving rain.

\$175 Replacement Opal 3 1/4" Fitter, 7 1/4" Ø