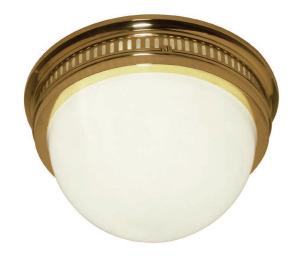

## **Berkeley**

UA0774 F

\$2,310 Polished Brass

\$2,2295 Green Patina\*, Brown Patina\*

\$2,495 Antique Brass\*

Statuary Brown [gloss or matte]\*
Statuary Black [gloss or matte]\*

\$2,760 Polished Nickel, Satin Nickel\*, Light Pewter\*

Polished Chrome

Black Nickel [gloss or matte]\*

Powder Coated Colors\* - Call for pricing

\* Custom finishes not returnable

Note: Our metals are living finishes;

they will change over time

and will never rust

\$225 LED – Replacement

20W built-in AC LED engine Equivalent 90 watts; 1,850 lumens; 2,700 K; 50,000 hrs; 90 CRI Dimmable at 120V TRIAC or ELV

No socket shadows

Universal Voltage 120-277V

UA-LED20WAC

Listed for use in DAMP environments

Note: For exterior use, install fixture under overhang.

Do not expose to driving rain.

\$225 Replacement Opal Glass Shade

UA5515-17 RG