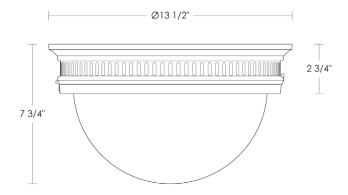

## **Berkeley**

UA0774 F

\$2,310 Polished Brass

\$2,2295 Green Patina\*, Brown Patina\*

\$2,495 Antique Brass\*

Statuary Brown [gloss or matte]\*
Statuary Black [gloss or matte]\*

\$2,760 Polished Nickel, Satin Nickel\*, Light Pewter\*

Polished Chrome

Black Nickel [gloss or matte]\*

Powder Coated Colors\* - Call for pricing

\* Custom finishes not returnable

Note: Our metals are living finishes;

they will change over time

and will never rust

\$225 LED – Replacement

20W built-in AC LED engine Equivalent 90 watts; 1,850 lumens; 2,700 K; 50,000 hrs; 90 CRI Dimmable at 120V TRIAC or ELV

No socket shadows

Universal Voltage 120-277V

UA-LED20WAC

Listed for use in DAMP environments

Note: For exterior use, install fixture under overhang.

Do not expose to driving rain.

\$225 Replacement Opal Glass Shade

UA5515-17 RG