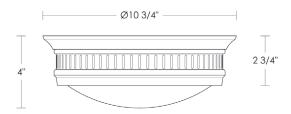

## **Berkeley Semi-Dome [Small]**

UA0775-S F

\$1,400 Polished Brass

\$1,550 Green Patina\*, Brown Patina\*

\$1,600 Antique Brass\*

Statuary Brown [gloss or matte]\* Statuary Black [gloss or matte]\*

\$1,780 Polished Chrome, Polished Nickel, Satin Nickel\*

Light Pewter\*, Black Nickel [gloss or matte]\*

Powder Coated Colors\* - Call for pricing

Custom finishes not returnable

Note: Our metals are living finishes;

they will change over time

and will never rust

\$225 LED – Additional cost for

15W built-in AC LED engine Equivalent 90 watts; 1,505 lumens;

2,700 K; 54,000 hrs; 80 CRI

Dimmable at 120V TRIAC or ELV

No socket shadows

Universal Voltage 120-277V

UA-LED15WAC

Listed for use in DAMP environments

Note: For exterior use, install fixture under overhang.

Do not expose to driving rain.

\$175 Replacement Opal Glass Shade Semi Dome

UA5519-11 RG