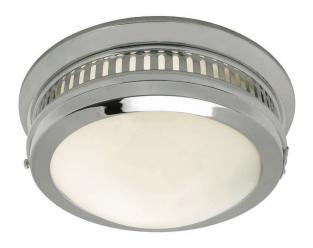

## **Berkeley Semi-Dome [Small]**

UA0775-S F

\$1,400 Polished Brass

\$1,550 Green Patina\*, Brown Patina\*

\$1,600 Antique Brass\*

Statuary Brown [gloss or matte]\* Statuary Black [gloss or matte]\*

\$1,780 Polished Chrome, Polished Nickel, Satin Nickel\*

Light Pewter\*, Black Nickel [gloss or matte]\*

Powder Coated Colors\* - Call for pricing

Custom finishes not returnable

Note: Our metals are living finishes;

they will change over time

and will never rust

\$225 LED – Additional cost for

15W built-in AC LED engine Equivalent 90 watts; 1,505 lumens;

2,700 K; 54,000 hrs; 80 CRI

Dimmable at 120V TRIAC or ELV

No socket shadows

Universal Voltage 120-277V

UA-LED15WAC

Listed for use in DAMP environments

Note: For exterior use, install fixture under overhang.

Do not expose to driving rain.

\$175 Replacement Opal Glass Shade Semi Dome

UA5519-11 RG