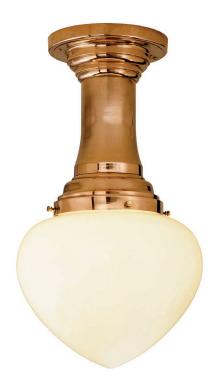

## **Archive Flushmount**

UA0765 F

\*Only available with Opal Glass

\$1,290 Polished Brass

\$1,510 Green Patina\*, Brown Patina\*

\$1,695 Antique Brass\*

Statuary Brown [gloss or matte]\* Statuary Black [gloss or matte]\*

\$1,975 Polished Nickel, Satin Nickel\*, Light Pewter\*

Polished Copper, Polished Chrome Black Nickel [gloss or matte]\*

Powder Coated Colors\* - Call for pricing

\*

Custom finishes not returnable

Note: Our metals are living finishes;

they will change over time

and will never rust

Medium Base

 $11w \text{ LED} \times 1 \text{ (100w equivalent)}$ 

Listed for use in

DAMP environments

Note: For exterior use, install fixture under overhang.

Do not expose to driving rain.