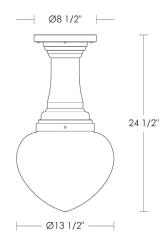

## **Archive Flushmount**

UA0765 F

\*Only available with Opal Glass

\$1,290 Polished Brass

\$1,510 Green Patina\*, Brown Patina\*

\$1,695 Antique Brass\*

Statuary Brown [gloss or matte]\* Statuary Black [gloss or matte]\*

\$1,975 Polished Nickel, Satin Nickel\*, Light Pewter\*

Polished Copper, Polished Chrome Black Nickel [gloss or matte]\*

Powder Coated Colors\* - Call for pricing

\*

Custom finishes not returnable

Note: Our metals are living finishes;

they will change over time

and will never rust

Medium Base

 $11w \text{ LED} \times 1 \text{ (100w equivalent)}$ 

Listed for use in

DAMP environments

Note: For exterior use, install fixture under overhang.

Do not expose to driving rain.