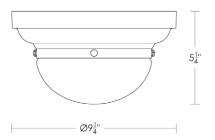

## 9" Dome

UA0751-9 F

\$540 Polished Brass

\$595 Green Patina\*, Brown Patina\*

\$630 Antique Brass\*

Statuary Brown [gloss or matte]\* Statuary Black [gloss or matte]\*

\$705 Polished Nickel, Satin Nickel\*, Light Pewter\*

Polished Chrome

Black Nickel [gloss or matte]\*

Powder Coated Colors\* - Call for pricing

Custom finishes not returnable

Note: Our metals are living finishes;

they will change over time and will never rust

\$225 LED - Replacement 15W built-in AC LED engine

Equivalent 90 watts; 1,505 lumens; 2,700 K; 54,000 hrs; 80 CRI Dimmable at 120V TRIAC or ELV

No socket shadows

Universal Voltage 120-277V

UA-LED15WAC

Listed for use in DAMP environments

Note: For exterior use, install fixture under overhang.

Do not expose to driving rain.

\$95 Replacement 9" Opal Glass Dome Shade

UA5515-9 RG