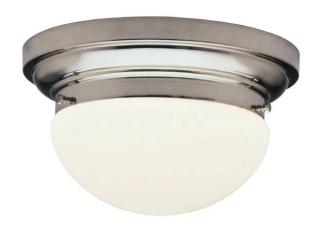

## 9" Dome

UA0751-9 F

\$540 Polished Brass

\$595 Green Patina\*, Brown Patina\*

\$630 Antique Brass\*

Statuary Brown [gloss or matte]\* Statuary Black [gloss or matte]\*

\$705 Polished Nickel, Satin Nickel\*, Light Pewter\*

Polished Chrome

Black Nickel [gloss or matte]\*

Powder Coated Colors\* - Call for pricing

Custom finishes not returnable

Note: Our metals are living finishes;

they will change over time and will never rust

\$225 LED - Replacement 15W built-in AC LED engine

Equivalent 90 watts; 1,505 lumens; 2,700 K; 54,000 hrs; 80 CRI Dimmable at 120V TRIAC or ELV

No socket shadows

Universal Voltage 120-277V

UA-LED15WAC

Listed for use in DAMP environments

Note: For exterior use, install fixture under overhang.

Do not expose to driving rain.

\$95 Replacement 9" Opal Glass Dome Shade

UA5515-9 RG