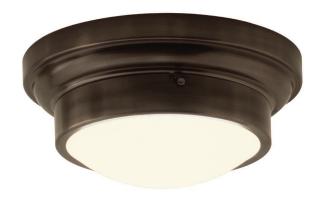

## 11" Semi-Dome

UA0752-11 F

\$990 Polished Brass

\$1,100 Green Patina\*, Brown Patina\*

\$1,240 Antique Brass\*

Statuary Brown [gloss or matte]\* Statuary Black [gloss or matte]\*

\$1,290 Polished Nickel, Satin Nickel\*, Light Pewter\*

Polished Chrome, Black Nickel [gloss or matte]\*

Powder Coated Colors\* - Call for pricing

Custom finishes not returnable

Note: Our metals are living finishes;

they will change over time

and will never rust

\$225 LED – Replacement

15W built-in AC LED engine Equivalent 90 watts; 1,505 lumens; 2,700 K; 54,000 hrs; 80 CRI Dimmable at 120V TRIAC or ELV

No socket shadows

Universal Voltage 120-277V

UA-LED15WAC

Listed for use in DAMP environments

Note: For exterior use, install fixture under overhang.

Do not expose to driving rain.

\$175 Replacement 11" Opal Glass Semi-Dome Shade

UA5519-11 RG