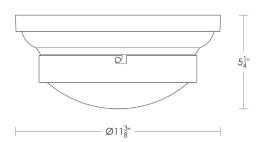

## 11" Semi-Dome

UA0752-11 F

\$990 Polished Brass

\$1,100 Green Patina\*, Brown Patina\*

\$1,240 Antique Brass\*

Statuary Brown [gloss or matte]\* Statuary Black [gloss or matte]\*

\$1,290 Polished Nickel, Satin Nickel\*, Light Pewter\*

Polished Chrome, Black Nickel [gloss or matte]\*

Powder Coated Colors\* - Call for pricing

Custom finishes not returnable

Note: Our metals are living finishes;

they will change over time

and will never rust

\$225 LED – Replacement

15W built-in AC LED engine Equivalent 90 watts; 1,505 lumens; 2,700 K; 54,000 hrs; 80 CRI Dimmable at 120V TRIAC or ELV

No socket shadows

Universal Voltage 120-277V

UA-LED15WAC

Listed for use in DAMP environments

Note: For exterior use, install fixture under overhang.

Do not expose to driving rain.

\$175 Replacement 11" Opal Glass Semi-Dome Shade

UA5519-11 RG